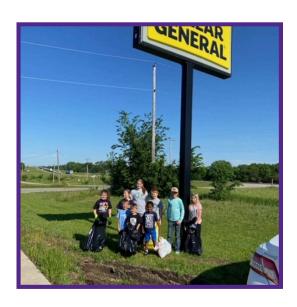

Marion County Fair Entry is open from June 12th - 23rd, don't delay making your entries for the fair and don't hesitate to reach out if you have questions!

Fair Set Up

Saturday, July 20th @ 8:00AM

Bring a broom, a rake, some rags and a bottle of dust off to spruce up the fairgrounds!