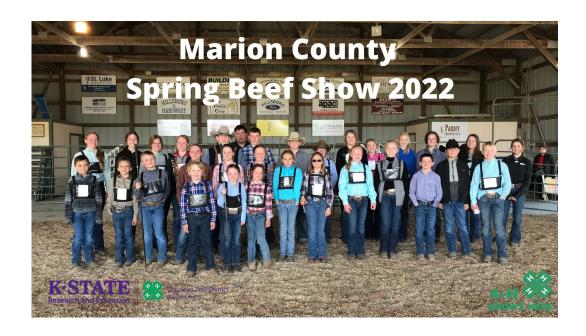

Committee Reports were presented as follows:

Ricky reported that the Spring Beef Show will be held on March 27, 2022. Registration was available on the Chisholm Trail website.

Tristen is encouraging participation in upcoming meetings regarding Fair Awards. Anyone is welcome to give input and should contact Tristen with interest.

### **COMMITTEE REPORTS**

- Spring Beef Show
- Fair Awards
- Style Revue
- Lazy Days Swine Show